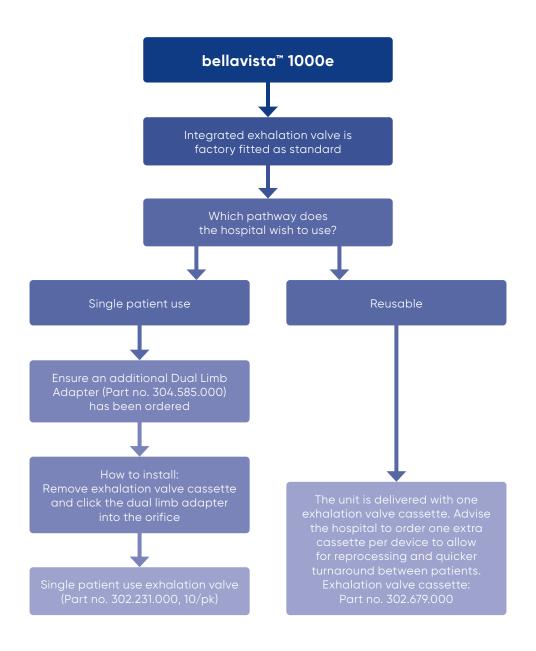

## bellavista™ 1000e Exhalation Valve Decision Tree





## bellavista™ 1000 Exhalation Valve Decision Tree





bellavista 1000 featuring a dual limb adapter (Part no. 301.522.000)



bellavista 1000 / bellavista 1000e featuring an integrated exhalation valve (Part no. 302.529.000)

| Part number | Description                                 |