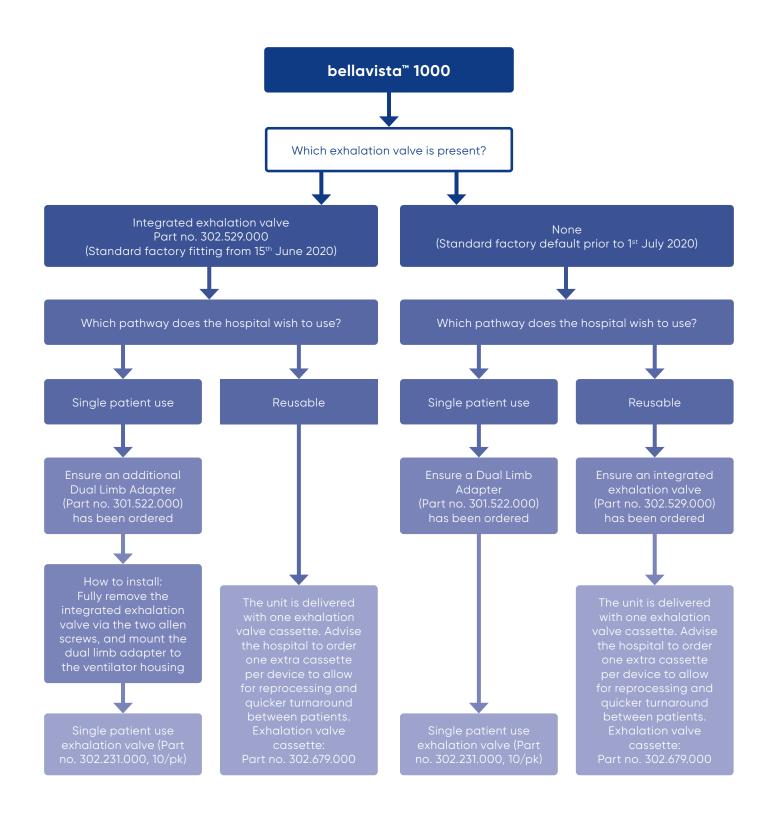

## bellavista™ 1000 Exhalation Valve Decision Tree

bellavista 1000 featuring a dual limb adapter (Part no. 301.522.000)

bellavista 1000 / bellavista 1000e featuring an integrated exhalation valve (Part no. 302.529.000)