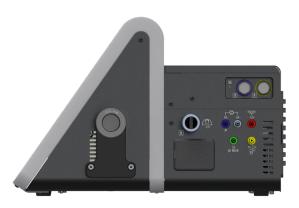

## bellavista™ 1000 Exhalation Valve Decision Tree

bellavista 1000 featuring a dual limb adapter (Part no. 301.522.000)

bellavista 1000 / bellavista 1000e featuring an integrated exhalation valve (Part no. 302.529.000)