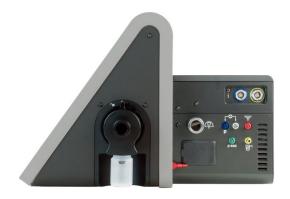

## bellavista™ 1000 Exhalation Valve Decision Tree

bellavista 1000 featuring a dual limb adapter (Part no. 301.522.000)

bellavista 1000 / bellavista 1000e featuring an integrated exhalation valve (Part no. 302.529.000)