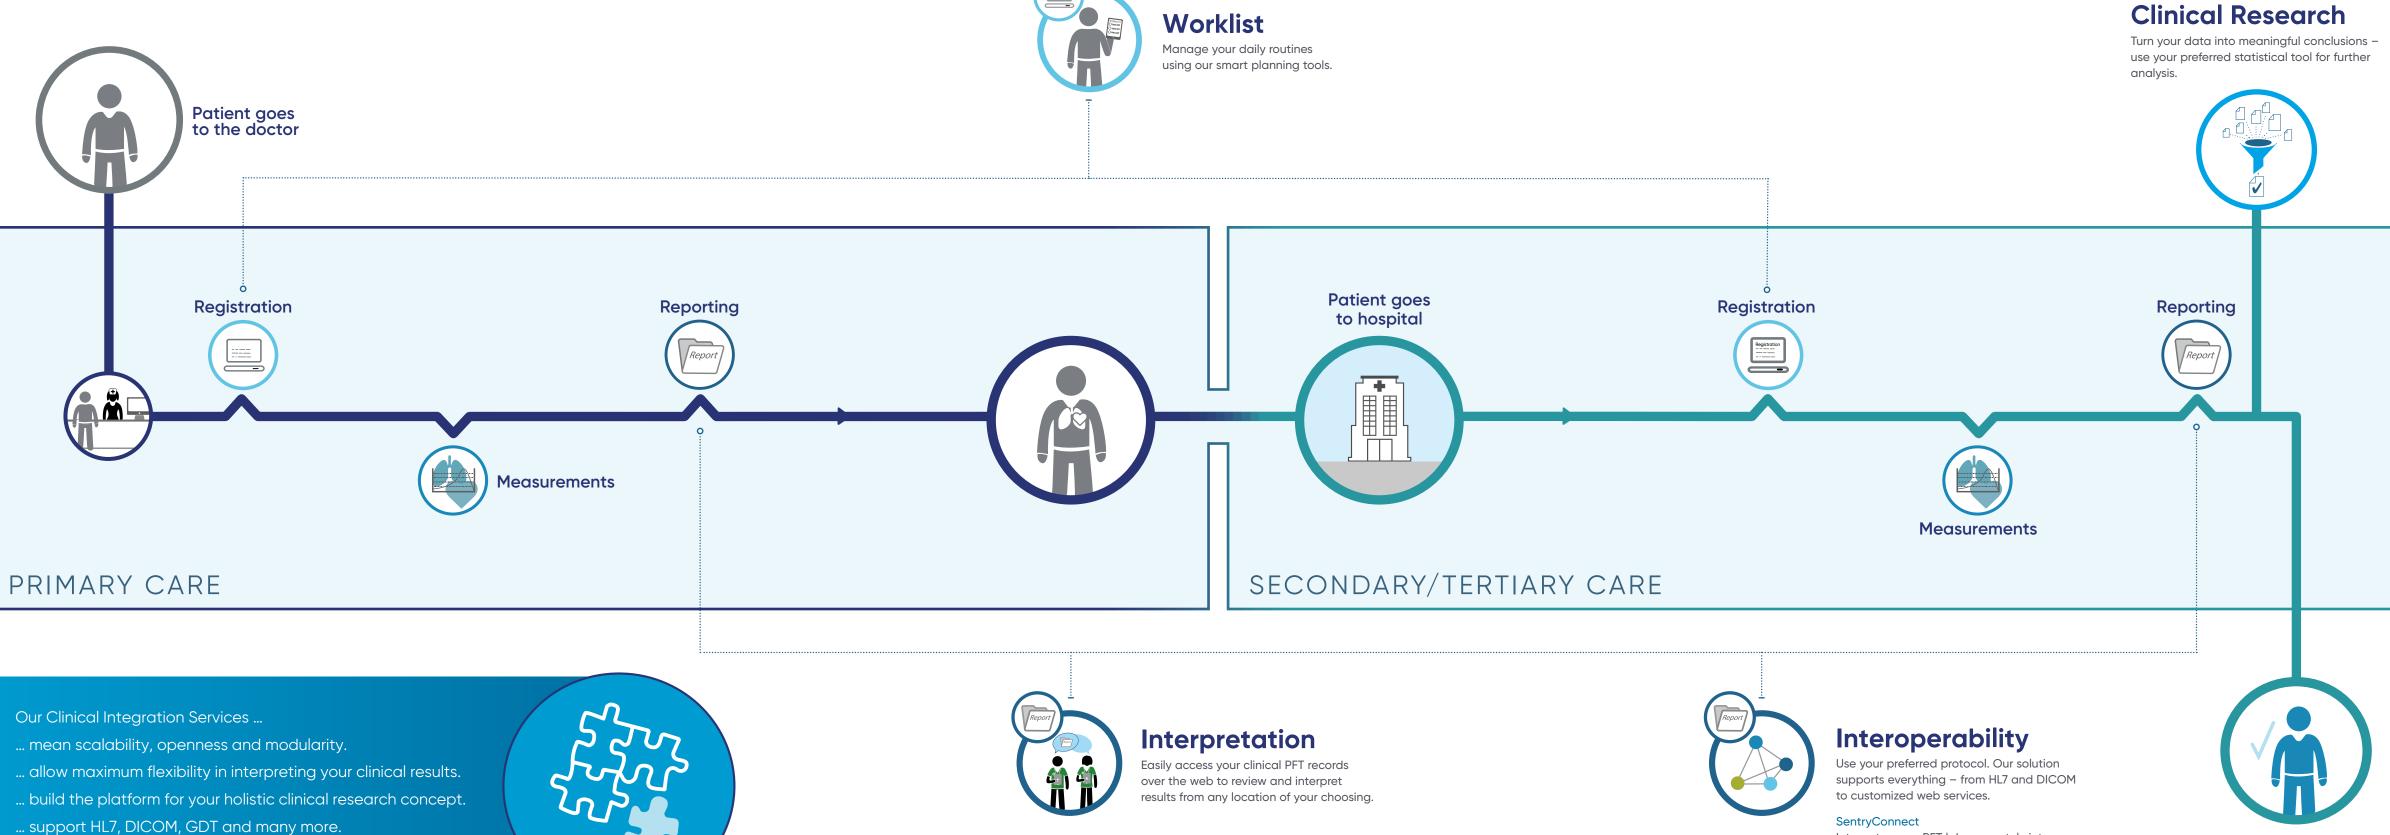

## Clinical Integration Services – We realize what you need

At Vyaire we take time to listen and to understand your exact needs. As a result we can provide a custom-made service containing a detailed project design with exact time and cost estimations. Each package is bespoke and tailored specifically to you. Your clinical integration project will include the following elements:

### 1. Analyzing – We listen to you.

Together we identify your needs regarding your workflow, reporting and data flow. We develop a dedicated plan for enhancing your lab to the SentrySuite world.

### 2. Planning – Designing your customized solution.

Once your preferred workflow is defined we combine our solutions and create your unique setup. Your tailored package includes dedicated workflow diagrams and data flow diagrams as well as logical and physical network plans.

### 3. Realization – Comprehensive Service Integration.

Our solution fits your needs – we will install all required elements via remote support or on-site if required.

### 4. Training – Gain User Acceptance.

Once your needs are fulfilled we will arrange training for clinical and technical staff to ensure they fully benefit from the new improved workflow – training is the key.

# We are here for you all the way

- ... improve the efficiency of your daily routines the smart way.

Patient goes home

Integrates your PFT lab accurately into your local ICT environment. Extend your overall clinical workflow into the SentrySuite world.